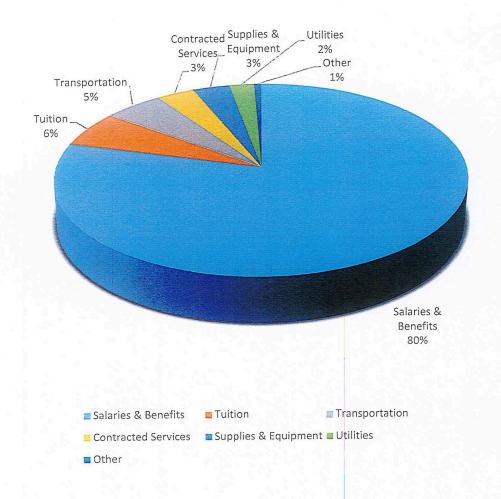

#### Percentage of Proposed Budget by Category Fiscal Year 2022/2023

| Category                | 22/23 Budget | Percentage |
|-------------------------|--------------|------------|
| Salaries & Benefits     | 51,069,216   | 79.35%     |
| Tuition                 | 3,869,425    | 6.01%      |
| Transportation          | 3,343,442    | 5.20%      |
| Contracted Services     | 2,139,737    | 3.32%      |
| Supplies &<br>Equipment | 2,103,152    | 3.27%      |
| Utilities               | 1,415,219    | 2.20%      |
| All Other               | 415,414      | 0.65%      |
| Total Gross Budget      | 64,355,604   | 100.00%    |