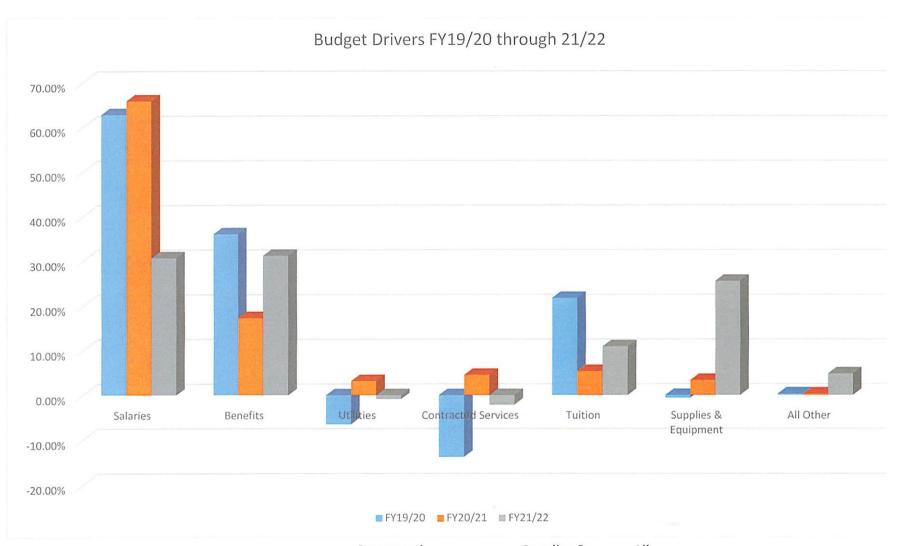

|         |          | Contracted Supplies 8 |           |          |         | Supplies & | All   |  |
|---------|----------|-----------------------|-----------|----------|---------|------------|-------|--|
|         | Salaries | Benefits              | Utilities | Services | Tuition | Equipment  | Other |  |
| FY19/20 | 62.82%   | 36.05%                | -6.52%    | -13.76%  | 21.74%  | -0.63%     | 0.31% |  |
| FY20/21 | 65.85%   | 17.34%                | 3.18%     | 4.56%    | 5.39%   | 3.38%      | 0.31% |  |
| FY21/22 | 30.69%   | 31.19%                | -0.91%    | -2.17%   | 10.89%  | 25.51%     | 4.80% |  |