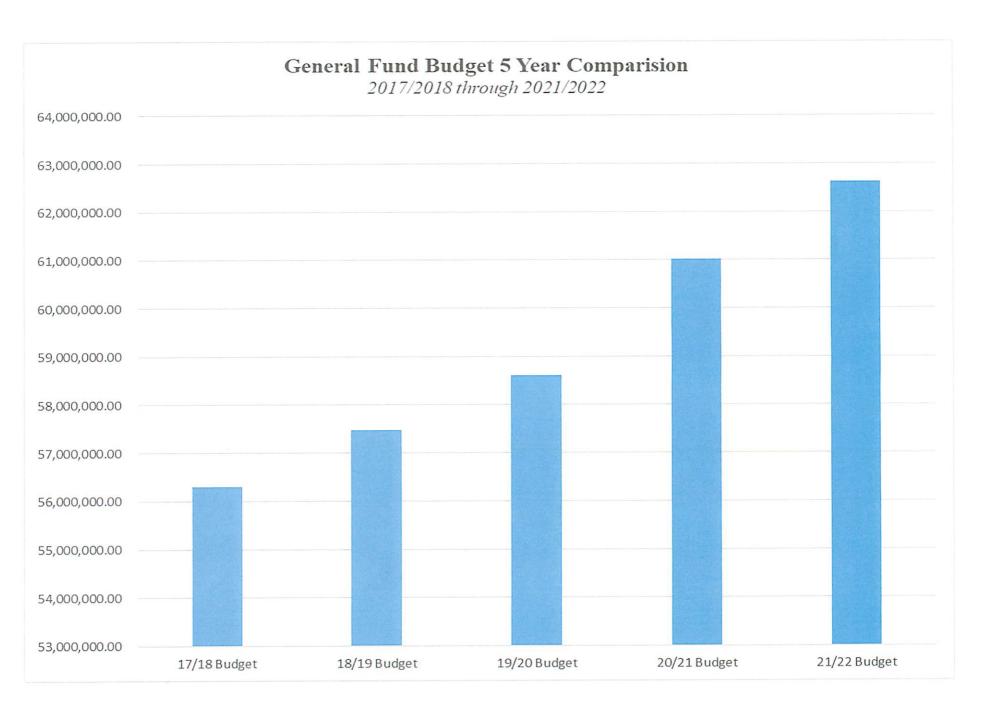

# 2021/2022 Preliminary Budget Summary

| 2020/2021 Adopted Gross Budget               | \$61,015,224.61 |
|----------------------------------------------|-----------------|
| Principals / Department Head Proposed Budget | \$63,136,693.22 |
| Difference in Dollars 2021 to 2022           | \$2,121,468.61  |
| Difference in Percent 2021 to 2022           | 3.47%           |

# **Budget Summary Narrative 2021-2022**

The proposed fiscal year 2021-2022 Avon Public Schools gross budget totals \$62,634,303.03, a gross increase over the prior fiscal year of \$1,619,078.42 or 2.65%.