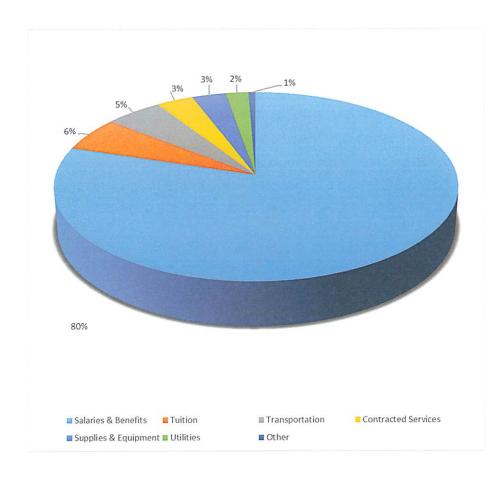

# Percentage of Proposed Budget by Category Fiscal Year 2021/2022

| Category                | 21/22 Budget  | Percentage |
|-------------------------|---------------|------------|
| Salaries & Benefits     | 50,075,099.94 | 79.95%     |
| Transportation          | 3,255,701.89  | 5.20%      |
| Utilities               | 1,274,653.68  | 2.04%      |
| Contracted Services     | 2,102,265.81  | 3.36%      |
| Tuition                 | 3,631,395.92  | 5.80%      |
| Supplies &<br>Equipment | 1,906,683.61  | 3.04%      |
| All Other               | 388,502.18    | 0.62%      |
| Total Gross Budget      | 62,634,303.03 | 100.00%    |

## **Budget Drivers Narrative 2021-2022**

The proposed fiscal year 2021-2022 budget displays salaries and benefits as the major drivers influencing the \$1,619,078.42 increase from the prior fiscal year. In general, salaries and benefits comprise 80% of the District's annual operating budget. Transportation and tuition account for 11% of the total budget, followed by contracted services, utilities, supplies, equipment and all other line item expenditures.